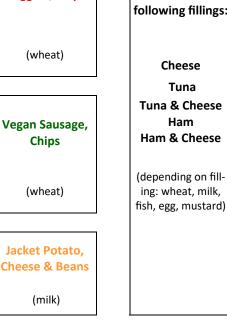

(wheat, egg)

milk)

All rice and pasta is whole wheat or 50/50

Year 6

Year 6 pupils can

also choose a

Panini with the

following fillings:

Cheese Tuna Tuna & Cheese Ham Ham & Cheese

(depending on filling: wheat, milk,

fish, egg, mustard)

|                                              |                                              |                           |                                | All rice                                               |
|----------------------------------------------|----------------------------------------------|---------------------------|--------------------------------|--------------------------------------------------------|
| Monday                                       | Tuesday                                      | Wednesday                 | Thursday                       | Friday                                                 |
| Chicken Slice                                | Sausage,<br>Mash, Beans                      | Chicken Curry             | Sausage Roll                   | Fish Fingers,<br>Chips, Beans or<br>Sweetcorn          |
| (milk, wheat, egg)                           | (wheat, milk, sulphates)                     | (milk)                    | (milk, wheat, soya, sulphites) | (fish, wheat)                                          |
| Plant-based Meatballs in Tomato Sauce, Pasta | Falafel & Spin-<br>ach Patty,<br>Mash, Beans | Vegetarian<br>Cottage Pie | Tomato & Spin-<br>ach Pasta    | Veggie Cheese<br>Bake, Chips,<br>Beans or<br>Sweetcorn |
| (wheat, barley)                              | (milk)                                       | (milk)                    | (wheat)                        | (milk, wheat)                                          |
| Jacket Potato<br>& Cheese                    | Jacket Potato<br>& Beans                     | Jacket Potato<br>& Tuna   | Jacket Potato<br>& Cheese      | Jacket Potato,<br>Cheese &<br>Beans                    |
| (milk)                                       |                                              | (fish, egg, mustard)      | (milk)                         | (milk)                                                 |
| Oat Raisin<br>Lemon Cookie                   | Vanilla Cake                                 | Fruit Jelly               | Churros                        | Ice Cream                                              |
| (wheat, oats, egg,                           | (wheat, egg)                                 |                           | (wheat)                        | (milk)                                                 |